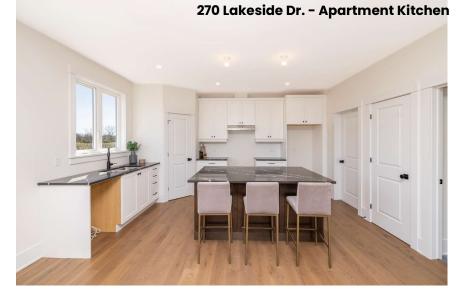

2

The apartment side of this 2-In-1 bungalow offers a full living room, full kitchen, full bedroom, full bathroom.

Share Expenses but Not Space!

270 Lakeside Dr Dr. is just steps away from the gentle lap of the lake, while just minutes from shopping and recreation. Lakeside brings together the joys of cottage life with the comforts and convenience of modern day-to-day living.