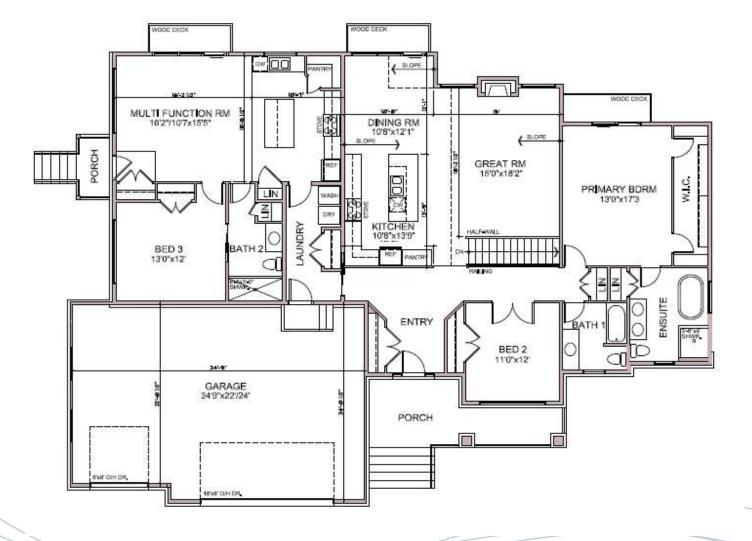

## 2-HOMES-IN-1

- 185' WIDE LOT, 1.25 ACRES
- VIEWS OF MISSISSIPPI LAKE, SUNSETS
- 3 BAY OVERSIZED GARAGE
- REAL HARDWOOD THROUGHOUT
- HYDROSEEDED LAWN
- EVERYONE GETS THEIR OWN BATHROOM!

- \$14K APPLIANCE CREDIT
- STYLISH TWO-TONE CABINETS (WHITE AND WOOD)
- QUARTZ COUNTERTOPS THROUGHOUT
- PARKS, TRAILS, BEACH AND PATHS
- PRIVATE WATERFRONT OWNERSHIP